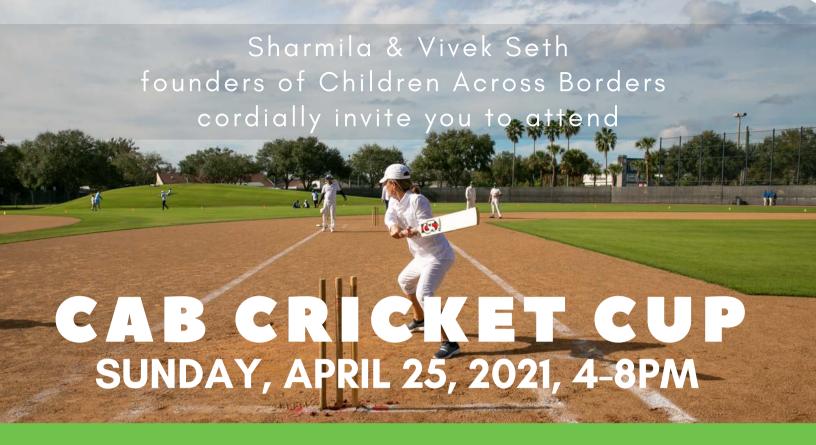

#### **VENUE**

George M. Steinbrenner Field (Yankee Stadium) 1 Steinbrenner Drive, Tampa, FL, 33614 (Enter off of S. Dale Mabry Hwy) Free Parking.

#### **ATTIRE**

White or light colors; women encouraged to wear hats. All-white sporting attire for those playing cricket. Grass-friendly footwear recommended. No prior cricket experience necessary.

#### **FOOD & DRINK**

Specialty cocktails & open bar; High Tea and Supper will be served.